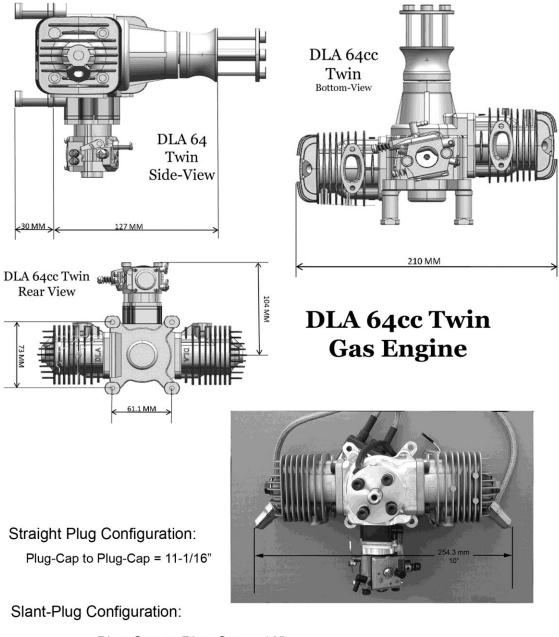

# Technical Notes: DLA 64cc Gas Engine

Plug Cap to Plug Cap = 10"

### DLA 64cc (3.91 in<sup>3</sup>) Gas Engine

| Power:                            | 7.2 HP @ 8500 rpm                                                            |  |  |  |  |  |  |
|-----------------------------------|------------------------------------------------------------------------------|--|--|--|--|--|--|
| Displacement:                     | 64  cc (3.91 in <sup>3</sup> )                                               |  |  |  |  |  |  |
| Idle Speed:                       | ~ 1,400 rpm                                                                  |  |  |  |  |  |  |
| Static Thrust:                    | 34.4 pounds @ 100 m (~328 ft Altitude) (Pulling Force)                       |  |  |  |  |  |  |
|                                   | 30.4 pounds @ 1800 m (~5,900 ft Altitude)                                    |  |  |  |  |  |  |
| Propellers (Recommended):         | 22 x 10, 23 x 8, 23 x 10, 24 x 8                                             |  |  |  |  |  |  |
| RPM Range:                        | ~1300 to ~8600 rpm                                                           |  |  |  |  |  |  |
| Carburetor:                       | Walbro™, (Typ: WT-805), Diaphragm Pump                                       |  |  |  |  |  |  |
| Spark Plug:                       | CM-6 Special                                                                 |  |  |  |  |  |  |
| Plug Position (Configuration)     | Straight in top; or 45 <sup>o</sup> Slanted to bottom                        |  |  |  |  |  |  |
| Muffler Volume:                   | 64  cc (3.91 in <sup>3</sup> )                                               |  |  |  |  |  |  |
| Cylinder Diameter (Bore)/ Stroke: | 37.01 mm / 30 mm (1.457 in / 1.18 in)                                        |  |  |  |  |  |  |
| Compression Ratio:                | 7.8:1                                                                        |  |  |  |  |  |  |
| Gas                               | 87 – 89 Octane, unleaded ("Regular")                                         |  |  |  |  |  |  |
| Gas : Oil Ratios:                 | 30 – 40:1 Break-in Trial Run; 40 – 50 : 1 Normal Flying                      |  |  |  |  |  |  |
| Weights:                          | Engine: 57.1 oz, Muffler (2): 4.6 oz, Ignition: 6.3 oz                       |  |  |  |  |  |  |
|                                   | (Total: $68.0 \text{ oz} = 4.25 \text{ lbs}$ )                               |  |  |  |  |  |  |
| Ignition:                         | Fully Advancing, Auto, <u>C</u> apacitive <u>D</u> ischarge <u>I</u> gnition |  |  |  |  |  |  |
| Ignition Power:                   | 6.6 to 8.4 VDC, 2S – LiPo Un-regulated                                       |  |  |  |  |  |  |
|                                   |                                                                              |  |  |  |  |  |  |
| Support Information:              |                                                                              |  |  |  |  |  |  |
|                                   |                                                                              |  |  |  |  |  |  |

| Mount Dimensions |        |        | Stand-Offs        | Drop Bolto      | Muffler Bolts     |                   |
|------------------|--------|--------|-------------------|-----------------|-------------------|-------------------|
| DLA              | X (mm) | Y (mm) | Mounting Bolts    | Stand-Ons       | Prop Bolts        | Mumer Boits       |
| 64               | 61     | 73     | 5.0 x 0.8 - 20 mm | 13 OD x 30 L mm | 5.0 x 0.8 - 40 mm | 5.8 x 0.8 - 16 mm |