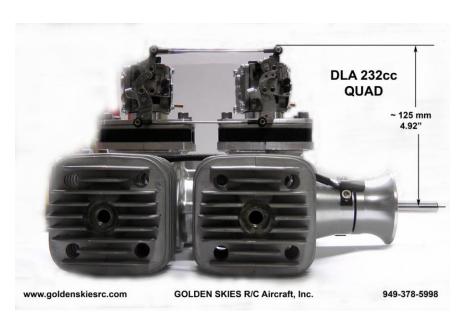

## **DLA 232 cc** (14.6 in<sup>3</sup>) Gas Engine

Power: ~23 HP @ 7,500 rpm Displacement: 232 cc  $(14.6 in^3)$ 

Idle Speed: ~ 1,400 rpm

Static Thrust: > 100 pounds @ 100 m (~ 328 ft Altitude) (Pulling Force) Propellers (Recommended): 34 x 10, 35 x 10/12, 36 x 10 (2-Blade); 27 x 14, 30 x 12, 32 x 12