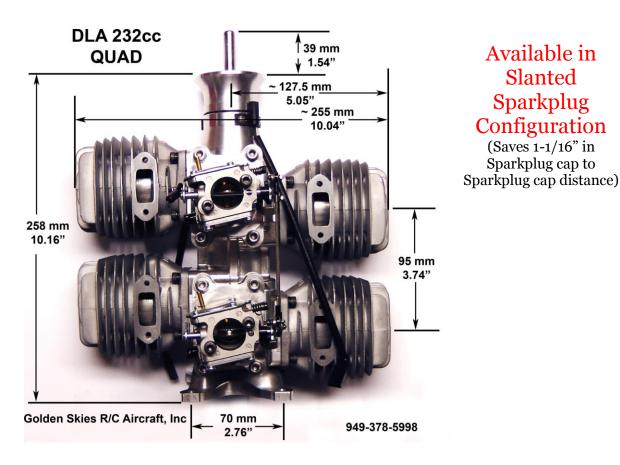

## Technical Notes: DLA 232 cc Gas Engine

Available in Slanted Sparkplug Configuration (Saves 1-1/16" in Sparkplug cap to

## **DLA 232 cc** (14.6 in<sup>3</sup>) Gas Engine

Power: ~23 HP @ 7,500 rpm Displacement: 232 cc  $(14.6 in^3)$ 

Idle Speed: ~ 1,400 rpm

Static Thrust: > 100 pounds @ 100 m (~ 328 ft Altitude) (Pulling Force) Propellers (Recommended): 34 x 10, 35 x 10/12, 36 x 10 (2-Blade); 27 x 14, 30 x 12, 32 x 12

(3-Blade)

RPM Range (Typ): ~1,400 to ~6,850 rpm

Carburetor: Walbro™, (Typ: WJ-71), Diaphragm Pump, 2 each

Spark Plug: CM-6 Special Iridium, 4 ea

Muffler Volume: ~400 cc (24.4 in<sup>3</sup>)

Cylinder Diameter (Bore) Stroke: 46.0 mm / 35 mm (1.81 in / 1.38 in)

Compression Ratio: 7.8:1

87 – 89 Octane, unleaded ("Regular") Gas

Gas: Oil Ratios: 30:1 – 40:1 Break-in Trial Run; 40:1 – 50:1 Normal Flying Weights: Engine: 172.8 oz, Muffler (2): 15.9 oz, Ignitions (2) 15.2 oz

(Total: 208.9 oz = ~13 lbs, All Inclusive)

Fully Advancing, Auto, Capacitive Discharge Ignition Ignition:

**Ignition Power:** 6.6 to 8.4 VDC, 2S - LiPo Unregulated